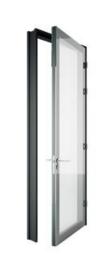

### LILIAN PREMIUM

Lilian Premium is an office partition of superior performance. Conceptualized for high-end projects where robustness and minimalism are both required. It is a structural partition that gives the feeling that it is built only with glass, and minimal exposed aluminium framing.

The Lilian Premium developed in order to enable an acoustic performance of up to 49 without compromising the aesthetics.