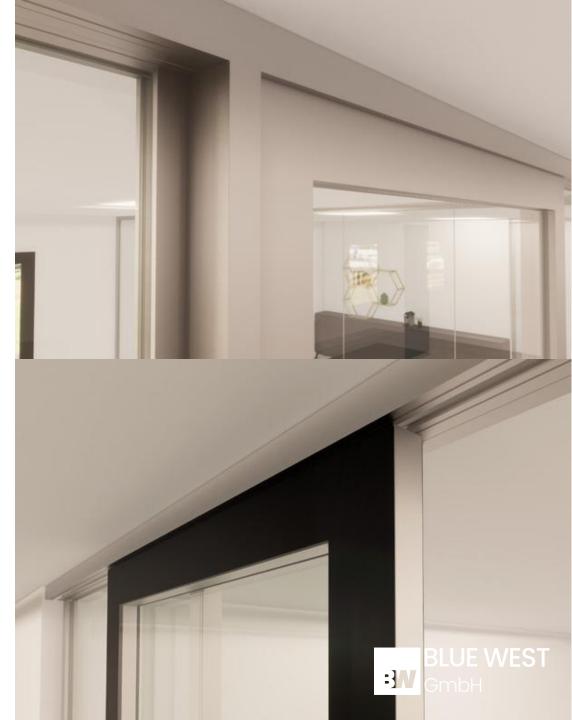

## LILIAN SLIM

A truly minimalistic office experience with unchartered options, all at an incredibly cost competitive price point.

LILIAN SLIM U MIXED WITH AN OPAQUE PANEL

#### LILIAN 100

LILIAN 100 is a modular demountable partition that is composed of double independent panels allowing access points throughout its length. The system was developed according to the principles of modern partitioning systems.

It is a versatile structure that allows for a wide range of finish options including glass. It is the perfect solution for dynamic spaces.

**BLUE WEST** 

GmbH

TECHNICAL INFORMATION: LILAN 100 GLASS