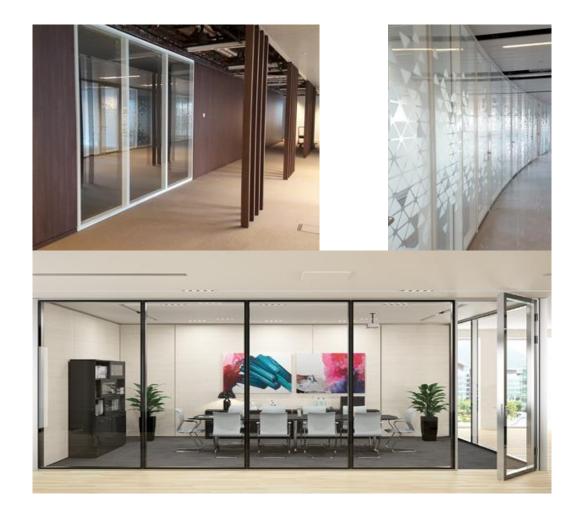

### LILIAN PREMIUM

Lilian Premium is an office partition of superior performance. Conceptualized for high-end projects where robustness and minimalism are both required. It is a structural partition that gives the feeling that it is built only with glass, and minimal exposed aluminium framing.

The Lilian Premium developed in order to enable an acoustic performance of up to 49 without compromising the aesthetics.

#### LILIAN ACOUSTIC

Blue West has created a solution to focus on both the aesthetics and acoustics to fit a variety of high-quality specifications for the consumer. The Lilian Acoustic is built with two glass panels which enables an attractive design with an acoustic performance up to 46. The partition also allows for a choice of single or double glazing further increasing the customization of each project.