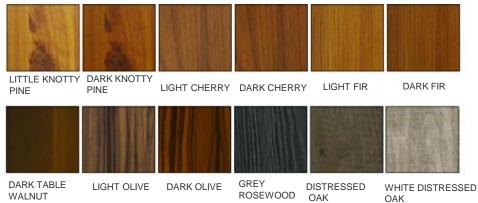

#### FAUX WOOD

#### FAUX WOOD WALL

WHITE-ISH GREY-ISH BLACK-ISH BLUE-ISH UMBER-ISH

RED-ISH RAW-ISH