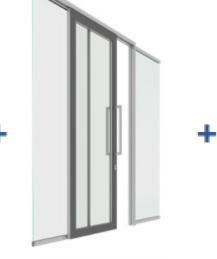

#### WOD: LILIAN SLIM

WOD is not a typical sliding door, it is a system with the goal of enhancing workplace optimization, by providing a functional space-saving door with both acoustics and aesthetics at its core. It was developed to integrate seamlessly with the LILIAN Slim.

SLIDING DOOR

SINGLE GLASS

WOD LILIAN SLIM