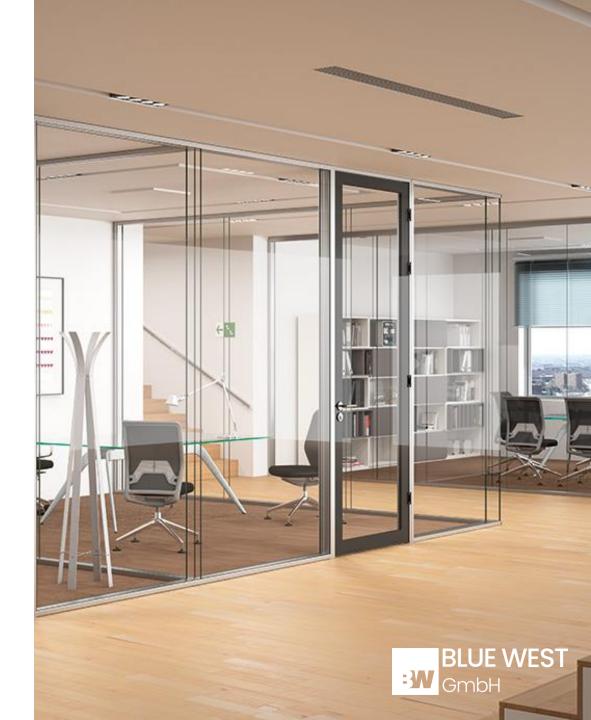

#### LILIAN 100

LILIAN 100 is a modular demountable partition that is composed of double independent panels allowing access points throughout its length. The system was developed according to the principles of modern partitioning systems.

It is a versatile structure that allows for a wide range of finish options including glass. It is the perfect solution for dynamic spaces.

**BLUE WEST** 

GmbH

TECHNICAL INFORMATION: LILAN 100 GLASS