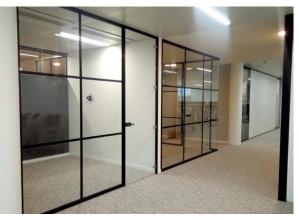

#### LILIAN ACOUSTIC

Blue West has created a solution to focus on both the aesthetics and acoustics to fit a variety of high-quality specifications for the consumer. The Lilian Acoustic is built with two glass panels which enables an attractive design with an acoustic performance up to 46. The partition also allows for a choice of single or double glazing further increasing the customization of each project.