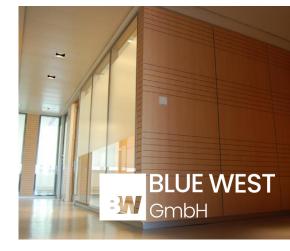

#### LILIAN 100

LILIAN 100 is a modular demountable partition that is composed of double independent panels allowing access points throughout its length. The system was developed according to the principles of modern partitioning systems.

It is a versatile structure that allows for a wide range of finish options including glass. It is the perfect solution for dynamic spaces.

**BLUE WEST** 

GmbH

TECHNICAL INFORMATION: LILAN 100 GLASS