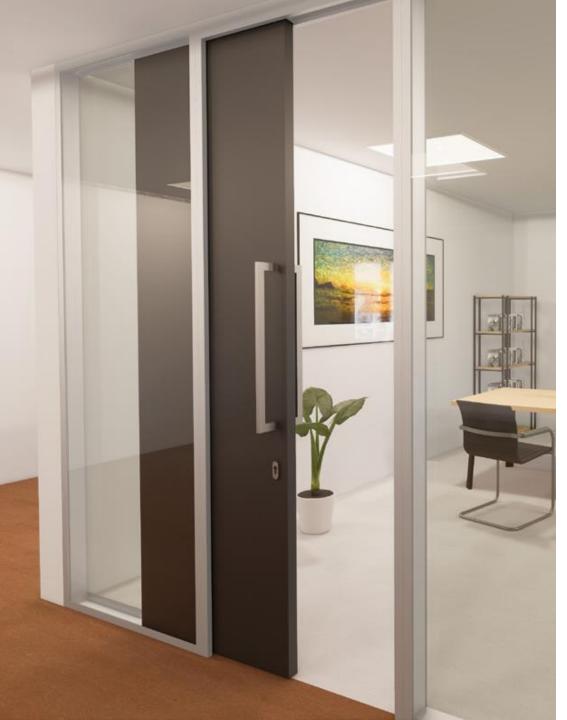

#### WOD: LILIAN ACOUSTIC

WOD is not a typical sliding door, it is a system with the goal of enhancing workplace optimization, by providing a functional space-saving door with both acoustics and aesthetics at its core. It was developed to integrate seamlessly with the LILIAN Acoustic profile.

DOUBLE GLAZED

OPAQUE

WOD LILIAN ACOUSTIC