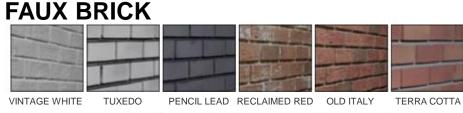

th the LILIAN Slim.







SLIDING DOOR

SINGLE GLASS



WOD LILIAN SLIM



#### **FINISHES**

Here are a selection of our finishes available to the EMEA market. Additional finishes are available, please reach out to us with your request.



#### STANDARD GLASS LINES

Standards: Tempered or Laminated Compositions: clear float glass, or low iron, tinted, or frosted. Sizes: 12mm, 10mm, 8mm, 6mm, 5mm, 4mm



#### **3M DI-NOC**



LEATHER CONCRETE / MORTAR AE-1719 LE-1108 CA-1170 ME-2013



#### ALUMINUM EXTRUSION FINISHES

#### PAINT

(STANDARD)



CLEAR ANODIZED

ANTHRACITE GREY BLACK (RAL 9005) WHITE (RAL 9016) (RAL 7016)

#### **OPTIONAL FINISHES**



DIP

#### FAUX WOOD



#### **SOLID PARTITION FINISHES**

#### LAMINATE



#### INSTONE **CONCRETE**



INDUSTRIAL WASHED GREY RUSTIC GREY



ONYX



SIMPLY WHITE SHADES OF OLD SCHOOL CELLAR BROWN ANTIQUE GREY YELLOW

#### FAUX WOOD WALL



WHITE-ISH GREY-ISH BLACK-ISH BLUE-ISH UMBER-ISH



RED-ISH RAW-ISH

#### **3D WALL**





HIVE



DRIFT

STITCH

ARCHITECT

SEESAW



LUNA BRAILLE



ADDRESS: Neuer Wall 71, c/o WorkRepublic 20354 Hamburg Germany TEL & FAX: +49 40 99 99 94 42 9 BLUE WEST