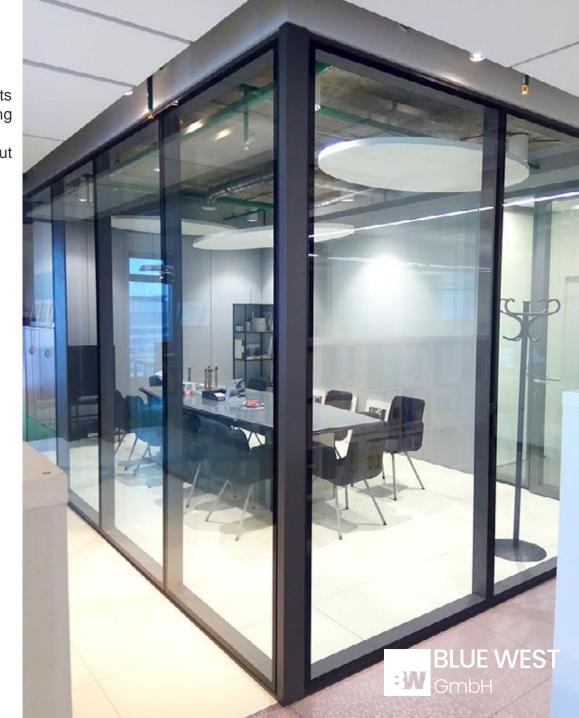

### LILIAN PREMIUM

Lilian Premium is an office partition of superior performance. Conceptualized for high-end projects where robustness and minimalism are both required. It is a structural partition that gives the feeling that it is built only with glass, and minimal exposed aluminium framing.

The Lilian Premium developed in order to enable an acoustic performance of up to 49 without compromising the aesthetics.