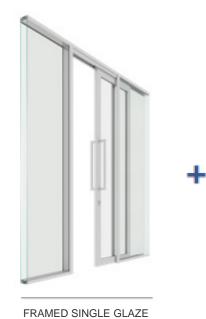

LILIAN SLIM U MIXED WITH AN OPAQUE PANEL



#### LILIAN 100

LILIAN 100 is a modular demountable partition that is composed of double independent panels allowing access points throughout its length. The system was developed according to the principles of modern partitioning systems.

It is a versatile structure that allows for a wide range of finish options including glass. It is the perfect solution for dynamic spaces.

**BLUE WEST** 

GmbH





TECHNICAL INFORMATION: LILAN 100 GLASS



#### WOD: LILIAN ACOUSTIC

WOD is not a typical sliding door, it is a system with the goal of enhancing workplace optimization, by providing a functional space-saving door with both acoustics and aesthetics at its core. It was developed to integrate seamlessly with the LILIAN Acoustic profile.









DOUBLE GLAZED



OPAQUE



WOD LILIAN ACOUSTIC





#### WOD: LILIAN SLIM

WOD is not a typical sliding door, it is a system with the goal of enhancing workplace optimization, by providing a functional space-saving door with both acoustics and aesthetics at its core. It was developed to integrate seamlessly with the LILIAN Slim.







SLIDING DOOR

SINGLE GLASS



WOD LILIAN SLIM



#### **FINISHES**

Here are a selection of our finishes available to the EMEA market. Additional finishes are available, please reach out to us with your request.



#### STANDARD GLASS LINES

Standards: Tempered or Laminated Compositions: clear float glass, or low iron, tinted, or frosted. Sizes: 12mm, 10mm, 8mm, 6mm, 5mm, 4mm



#### **3M DI-NOC**



LEATHER CONCRETE / MORTAR AE-1719 LE-1108 CA-1170 ME-2