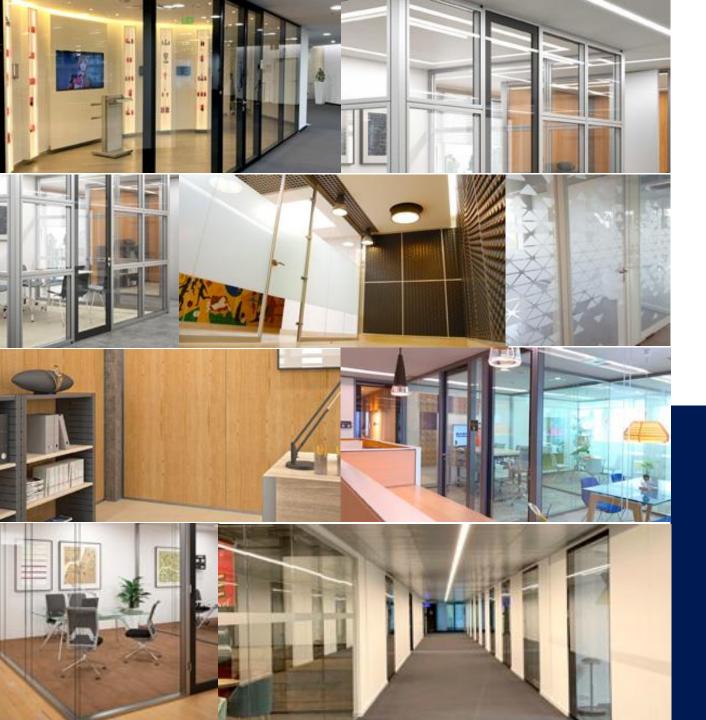

# BLUE WEST LILIAN DEMOUNTABLE PARTITIONS

For impressive office partitions For high quality solutions For many applications

### LILIAN PREMIUM

Lilian Premium is an office partition of superior performance. Conceptualized for high-end projects where robustness and minimalism are both required. It is a structural partition that gives the feeling that it is built only with glass, and minimal exposed aluminium framing.

The Lilian Premium developed in order to enable an acoustic performance of up to 49 without compromising the aesthetics.

#### LILIAN ACOUSTIC

Blue West has created a solution to focus on both the aesthetics and acoustics to fit a variety of high-quality specifications for the consumer. The Lilian Acoustic is built with two glass panels which enables an attractive design with an acoustic performance up to 46. The partition also allows for a choice of single or double glazing further increasing the customization of each project.

#### LILIAN 100

LILIAN 100 is a modular demountable partition that is composed of double independent panels allowing access points throughout its length. The system was developed according to the principles of modern partitioning systems.

It is a versatile structure that allows for a wide range of finish options including glass. It is the perfect solution for dynamic spaces.

**BLUE WEST** 

GmbH

TECHNICAL INFORMATION: LILAN 100 GLASS