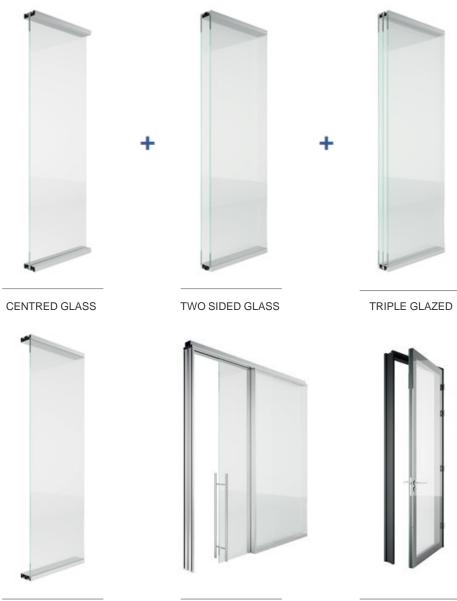

GLASS ON ONE SIDE

SLIDING DOOR

DOUBLE GLAZED DOOR

DOUBLE GLAZED

OPAQUE

WOD LILIAN ACOUSTIC

SLIDING DOOR

SINGLE GLASS

WOD LILIAN SLIM