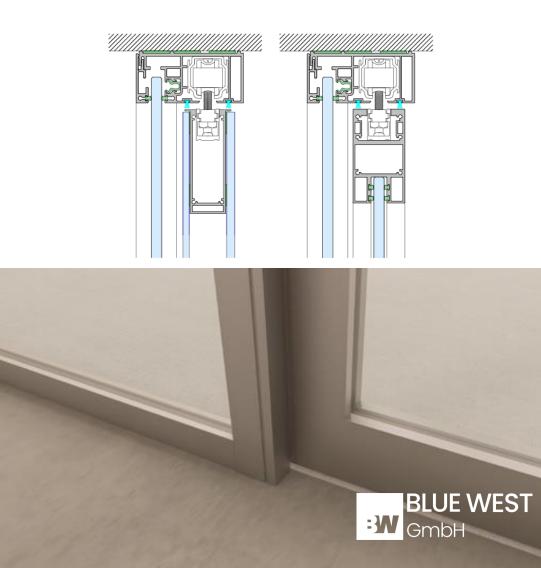

#### LILIAN 100

LILIAN 100 is a modular demountable partition that is composed of double independent panels allowing access points throughout its length. The system was developed according to the principles of modern partitioning systems.

It is a versatile structure that allows for a wide range of finish options including glass. It is the perfect solution for dynamic spaces.

**BLUE WEST** 

GmbH

TECHNICAL INFORMATION: LILAN 100 GLASS