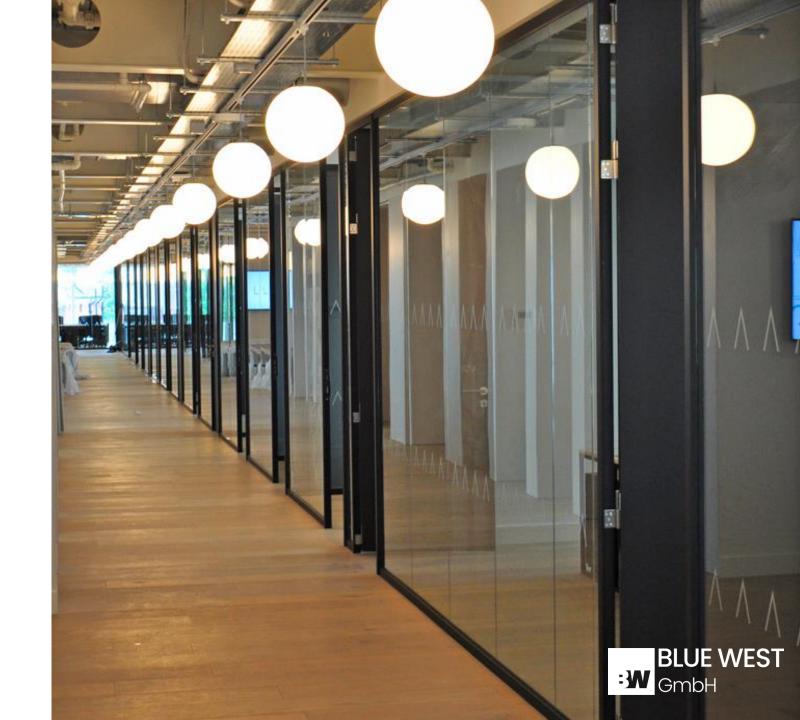

### LILIAN PREMIUM

Lilian Premium is an office partition of superior performance. Conceptualized for high-end projects where robustness and minimalism are both required. It is a structural partition that gives the feeling that it is built only with glass, and minimal exposed aluminium framing.

The Lilian Premium developed in order to enable an acoustic performance of up to 49 without compromising the aesthetics.