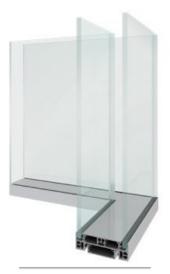

#### LILIAN 100

LILIAN 100 is a modular demountable partition that is composed of double independent panels allowing access points throughout its length. The system was developed according to the principles of modern partitioning systems.

It is a versatile structure that allows for a wide range of finish options including glass. It is the perfect solution for dynamic spaces.

**BLUE WEST** 

GmbH

TECHNICAL INFORMATION: LILAN 100 GLASS