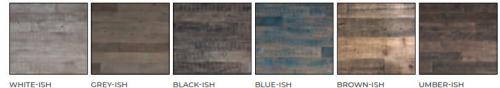

#### FAUX WOOD WALL

WHITE-ISH GREY-ISH BLACK-ISH BLUE-ISH UMBER-ISH

RED-ISH RAW-ISH