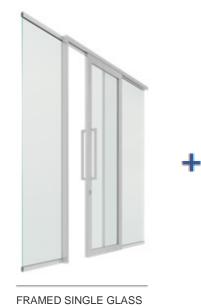

#### WOD: LILIAN ACOUSTIC

WOD is not a typical sliding door, it is a system with the goal of enhancing workplace optimization, by providing a functional space-saving door with both acoustics and aesthetics at its core. It was developed to integrate seamlessly with the LILIAN Acoustic profile.

DOUBLE GLAZED

OPAQUE

WOD LILIAN ACOUSTIC