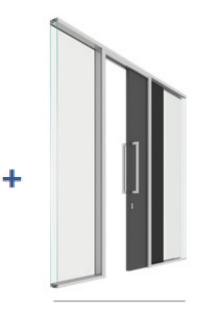

#### WOD: LILIAN ACOUSTIC

WOD is not a typical sliding door, it is a system with the goal of enhancing workplace optimization, by providing a functional space-saving door with both acoustics and aesthetics at its core. It was developed to integrate seamlessly with the LILIAN Acoustic profile.

DOUBLE GLAZED

OPAQUE

WOD LILIAN ACOUSTIC