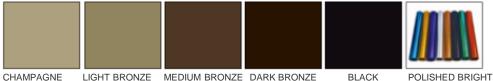

#### ALUMINUM EXTRUSION FINISHES

#### PAINT

(STANDARD)

CLEAR ANODIZED

ANTHRACITE GREY BLACK (RAL 9005) WHITE (RAL 9016) (RAL 7016)