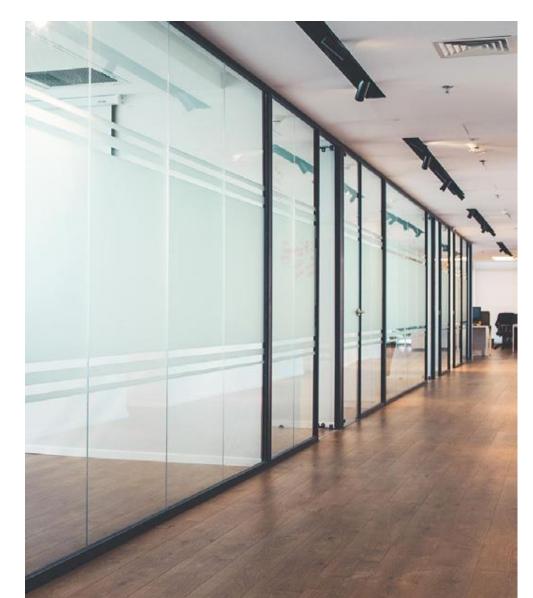

#### LILIAN ACOUSTIC

Blue West has created a solution to focus on both the aesthetics and acoustics to fit a variety of high-quality specifications for the consumer. The Lilian Acoustic is built with two glass panels which enables an attractive design with an acoustic performance up to 46. The partition also allows for a choice of single or double glazing further increasing the customization of each project.