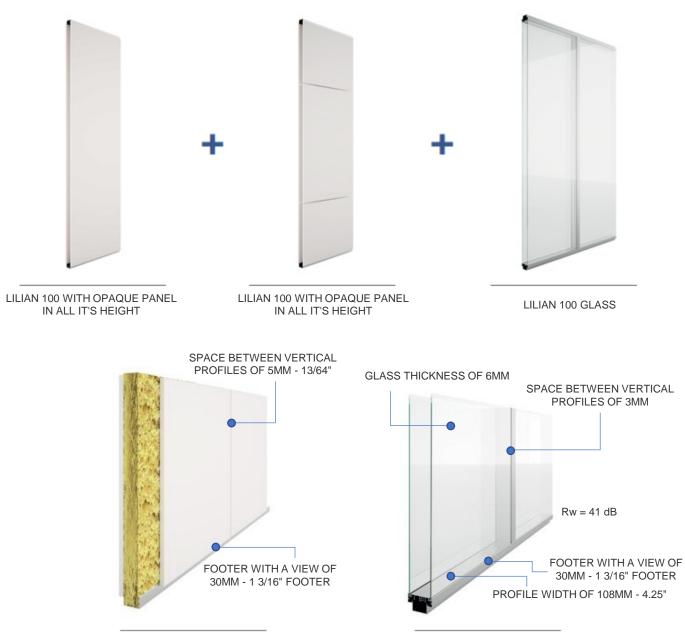

#### LILIAN 100

LILIAN 100 is a modular demountable partition that is composed of double independent panels allowing access points throughout its length. The system was developed according to the principles of modern partitioning systems.

It is a versatile structure that allows for a wide range of finish options including glass. It is the perfect solution for dynamic spaces.

**BLUE WEST** 

GmbH

TECHNICAL INFORMATION: LILAN 100 GLASS