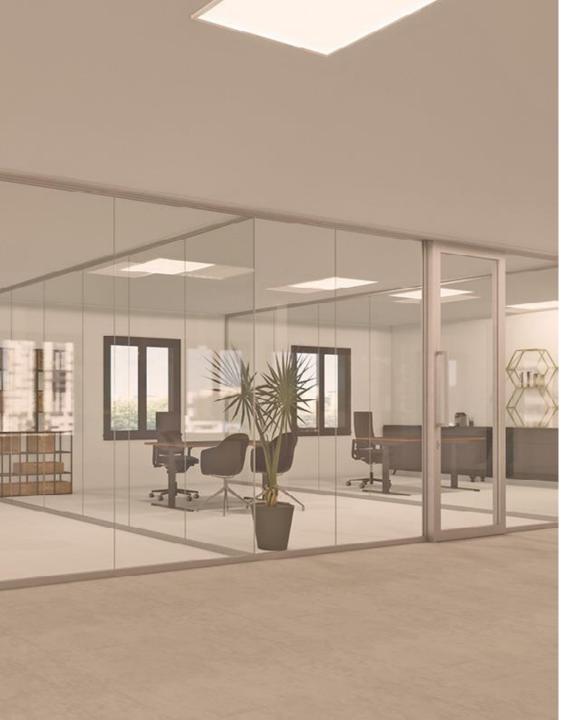

### LILIAN PREMIUM

Lilian Premium is an office partition of superior performance. Conceptualized for high-end projects where robustness and minimalism are both required. It is a structural partition that gives the feeling that it is built only with glass, and minimal exposed aluminium framing.

The Lilian Premium developed in order to enable an acoustic performance of up to 49 without compromising the aesthetics.