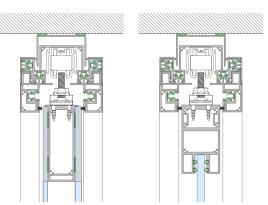

#### WOD: LILIAN ACOUSTIC

WOD is not a typical sliding door, it is a system with the goal of enhancing workplace optimization, by providing a functional space-saving door with both acoustics and aesthetics at its core. It was developed to integrate seamlessly with the LILIAN Acoustic profile.

DOUBLE GLAZED

OPAQUE

WOD LILIAN ACOUSTIC