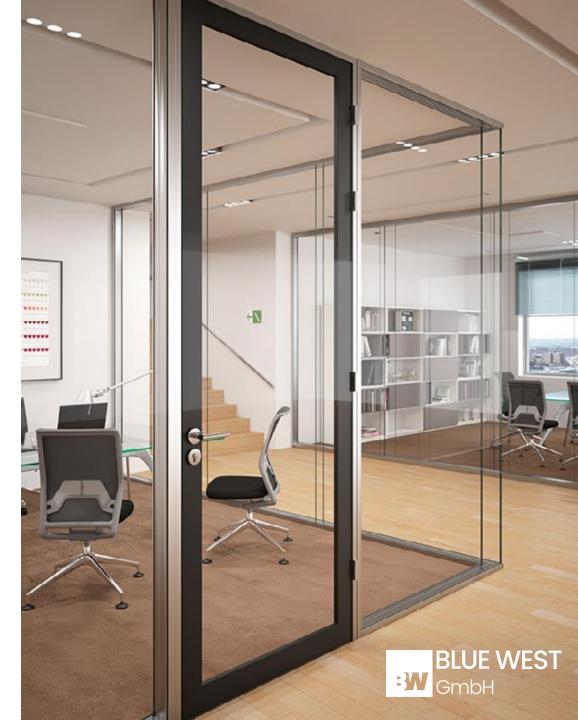

#### LILIAN 100

LILIAN 100 is a modular demountable partition that is composed of double independent panels allowing access points throughout its length. The system was developed according to the principles of modern partitioning systems.

It is a versatile structure that allows for a wide range of finish options including glass. It is the perfect solution for dynamic spaces.

**BLUE WEST** 

GmbH

TECHNICAL INFORMATION: LILAN 100 GLASS