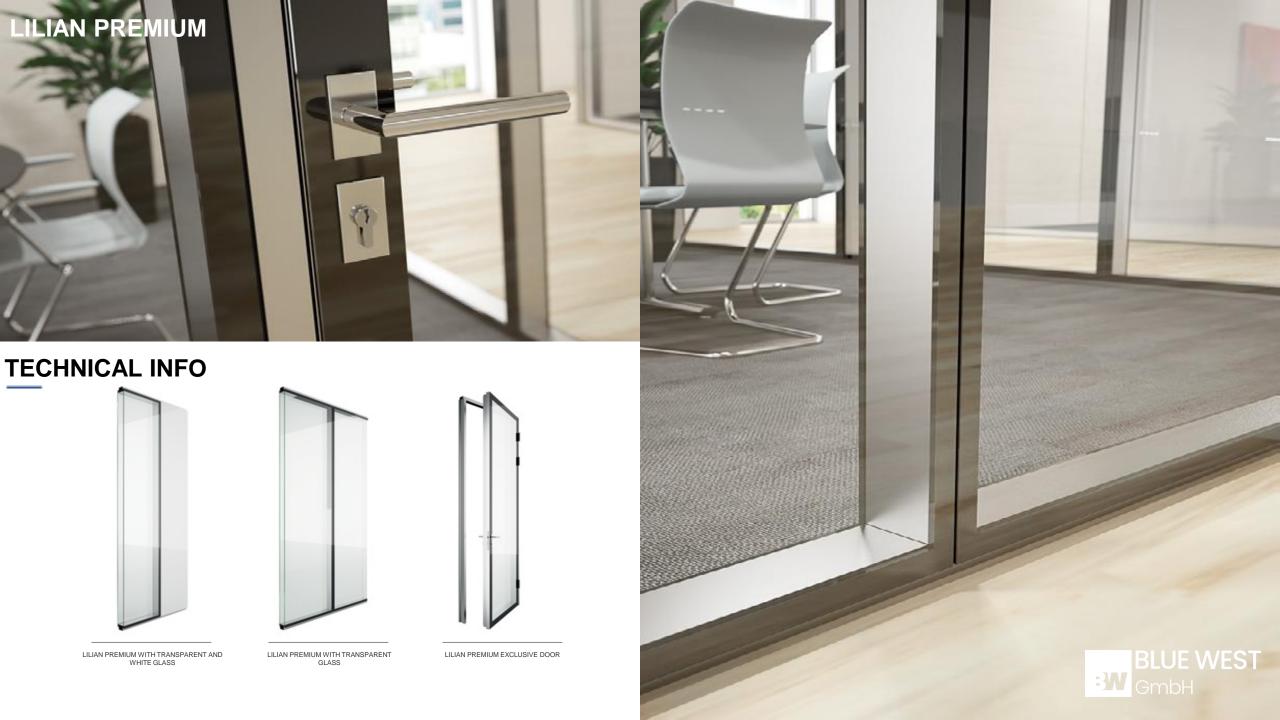

### LILIAN PREMIUM

Lilian Premium is an office partition of superior performance. Conceptualized for high-end projects where robustness and minimalism are both required. It is a structural partition that gives the feeling that it is built only with glass, and minimal exposed aluminium framing.

The Lilian Premium developed in order to enable an acoustic performance of up to 49 without compromising the aesthetics.