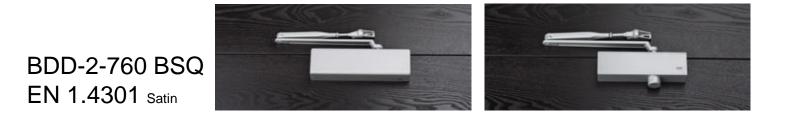

#### RACK and PINION DOOR CLOSER : BDD-2-760 BSQ

| Door closer type         | Hydraulic overhead door closer |
|--------------------------|--------------------------------|
| Arm type                 | Standard arm without retaining |
| Adjustable Power         | 2 - 4                          |
| Maximum door width       | 1100 mm                        |
| Maximum door weight      | 80 Kg                          |
| Power adjustment         | by position                    |
| Mechanism                | Rack and Pinion                |
| closing speed adjustable | by valve                       |
| Lathing speed adjustable | by valve                       |
| Opening angle            | 180 °                          |
| Reversible door closer   | Yes                            |
| Certified Fire proof     | Yes                            |
| CE marking               | Yes                            |