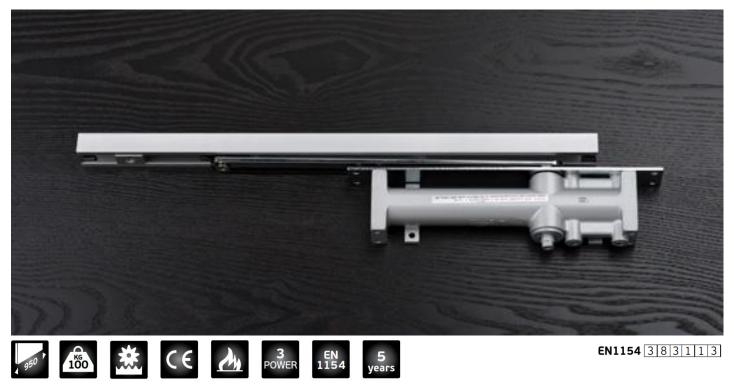

#### CAM ACTION DOOR CLOSER : BDD-1-775 BD

# 100' 🚵 🏩 DDA 🛃 CE 🍌 2-4 EN 10 years

EN1154 48 4 113

### BDD-1-775 BD EN 1.4301 satin

| Door closer type         | Hydraulic overhead door closer |
|--------------------------|--------------------------------|
| Arm type                 | Sliding Arm                    |
| Adjustable Power         | 2 - 4                          |
| Maximum door width       | 1100 mm                        |
| Maximum door weight      | 100 Kg                         |
| Power adjustment         | by spring                      |
| Mechanism                | CAM action                     |
| closing speed adjustable | by valve                       |
| Lathing speed adjustable | by valve                       |
| Opening angle            | 180 °                          |
| Reversible door closer   | Yes                            |
| Certified Fire proof     | Yes                            |
| CE marking               | Yes                            |