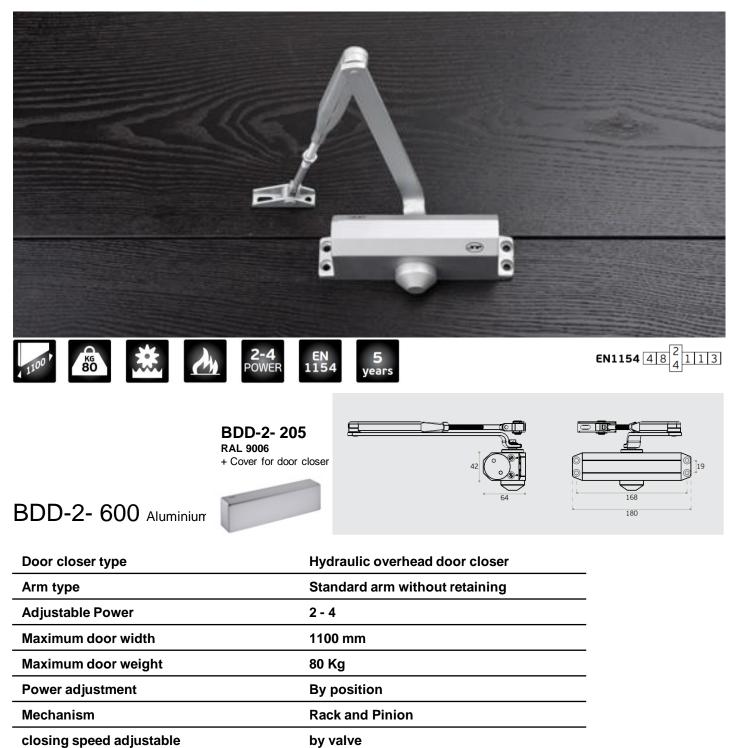

#### RACK and PINION DOOR CLOSER : BDD-2-600

Lathing speed adjustable

**Reversible door closer** 

**Certified Fire proof** 

**Opening angle** 

by valve

Yes Yes

**BLUE WEST** 