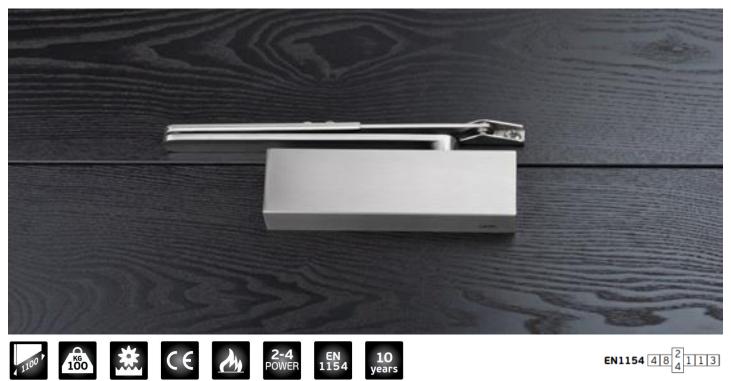

#### CAM ACTION DOOR CLOSER : BDD-1-775 BA Q

EN1154 48 4 113

BDD-1- 775 BA Q EN 1.4301 <sub>Satin</sub>

| Door closer type         | Hydraulic overhead door closer |     |
|--------------------------|--------------------------------|-----|
| Arm type                 | Sliding Arm                    |     |
| Adjustable Power         | 2 - 4                          |     |
| Maximum door width       | 1100 mm                        |     |
| Maximum door weight      | 80 Kg                          |     |
| Power adjustment         | by spring                      |     |
| Mechanism                | CAM action                     |     |
| closing speed adjustable | by valve                       |     |
| Lathing speed adjustable | by valve                       |     |
| Hold open system         | revolvable                     |     |
| Opening angle            | 180 °                          |     |
| Reversible door closer   | Yes                            |     |
| Certified Fire proof     | Yes                            | CAM |
| CE marking               | Yes                            |     |