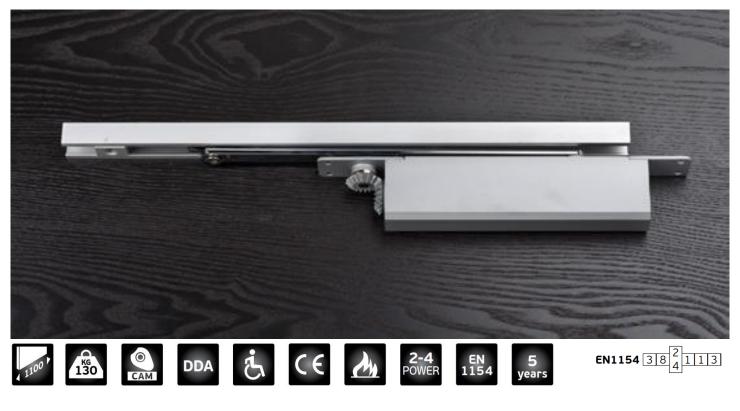

#### CONCEALED DOOR CLOSER : BDD-3-813

**BDD-3-KI 812** 

+ Intumescent kit for door Closer BWC 813

BDD-3-812 PL + Plastic terminal for

track

#### BDD-3-813 Aluminium

| Door closer type         | Concealed hydraulic overhead door closer |
|--------------------------|------------------------------------------|
| Arm type                 | Sliding arm                              |
| Power                    | 2 - 4                                    |
| Maximum door width       | 1100 mm                                  |
| Maximum door weight      | 130 Kg                                   |
| Power adjustment         | By spring                                |
| Mechanism                | CAM action                               |
| closing speed adjustable | by valve                                 |
| Lathing speed adjustable | by valve                                 |
| Hold open system         | revovlable                               |
| Opening angle            | 120 °                                    |
| Reversible door closer   | Yes                                      |
| Certified Fire proof     | Yes                                      |
| CE marking               | Yes                                      |