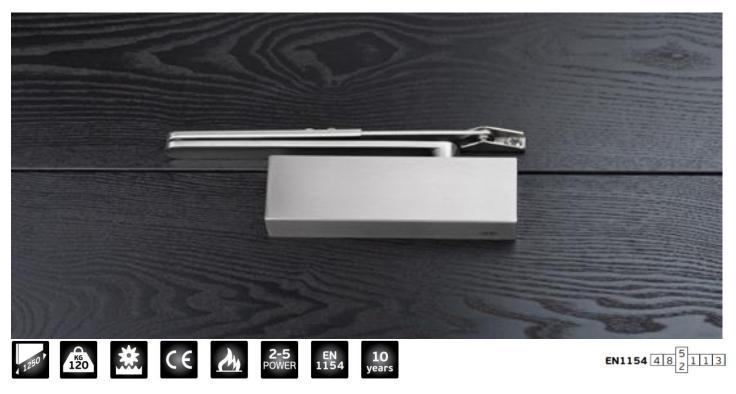

#### RACK and PINION DOOR CLOSER : BDD-2-770 BD

### BDD-2- 770 BD EN 1.4301 Satin

| Door closer type         | Hydraulic overhead door closer |
|--------------------------|--------------------------------|
| Arm type                 | Sliding arm                    |
| Adjustable Power         | 3 - 5                          |
| Maximum door width       | 1250 mm                        |
| Maximum door weight      | 100 Kg                         |
| Power adjustment         | By spring                      |
| Mechanism                | Rack and Pinion                |
| Back check value         | Yes                            |
| closing speed adjustable | by valve                       |
| Lathing speed adjustable | by valve                       |
| Opening angle            | 180 °                          |
| Reversible door closer   | Yes                            |
| Certified Fire proof     | Yes                            |
| CE marking               | Yes                            |