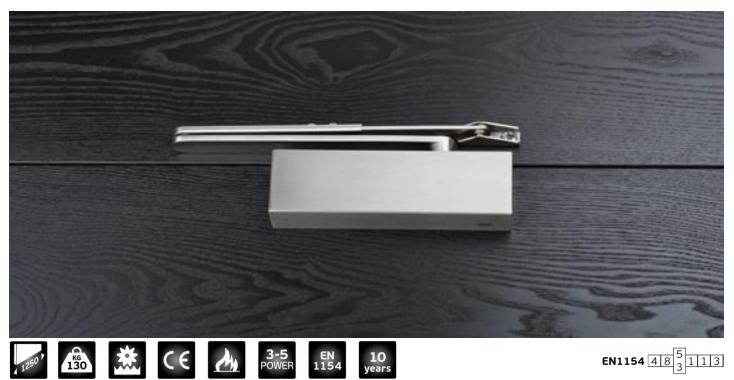

#### RACK and PINION DOOR CLOSER : BDD-2-770 BS Q

#### BDD-2- 770 BS Q EN 1.4301 <sub>Satin</sub>

| Door closer type         | Hydraulic overhead door closer |
|--------------------------|--------------------------------|
| Arm type                 | Standard arm without retaining |
| Adjustable Power         | 3 - 5                          |
| Maximum door width       | 1250 mm                        |
| Maximum door weight      | 100 Kg                         |
| Power adjustment         | By spring                      |
| Mechanism                | Rack and Pinion                |
| Back check value         | Yes                            |
| closing speed adjustable | by valve                       |
| Lathing speed adjustable | by valve                       |
| Opening angle            | 180 °                          |
| Reversible door closer   | Yes                            |
| Certified Fire proof     | Yes                            |
| CE marking               | Yes                            |