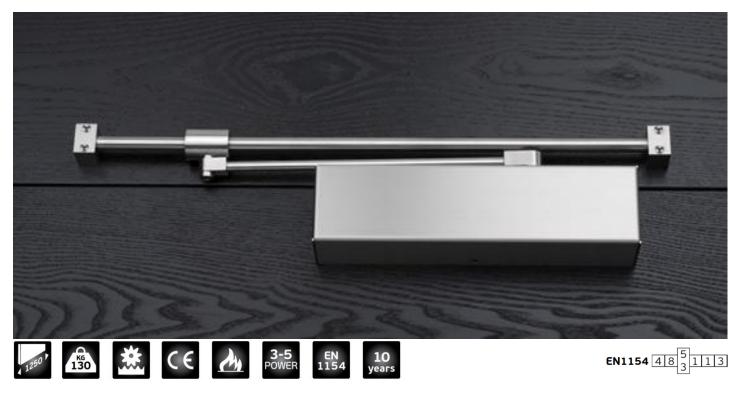

#### RACK and PINION DOOR CLOSER : BDD-2-770 BD

### BDD-2- 770 BD EN 1.4301 Satin

| Door closer type         | Hydraulic overhead door closer |
|--------------------------|--------------------------------|
| Arm type                 | Sliding arm                    |
| Adjustable Power         | 3 - 5                          |
| Maximum door width       | 1250 mm                        |
| Maximum door weight      | 100 Kg                         |
| Power adjustment         | By spring                      |
| Mechanism                | Rack and Pinion                |
| Back check value         | Yes                            |
| closing speed adjustable | by valve                       |
| Lathing speed adjustable | by valve                       |
| Opening angle            | 180 °                          |
| Reversible door closer   | Yes                            |
| Certified Fire proof     | Yes                            |
| CE marking               | Yes                            |