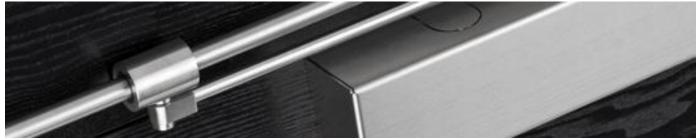

#### RACK and PINION DOOR CLOSER : BDD-2-770 BD

### BDD-2- 770 BD EN 1.4301 Satin

| Door closer type         | Hydraulic overhead door closer |
|--------------------------|--------------------------------|
| Arm type                 | Sliding arm                    |
| Adjustable Power         | 3 - 5                          |
| Maximum door width       | 1250 mm                        |
| Maximum door weight      | 100 Kg                         |
| Power adjustment         | By spring                      |
| Mechanism                | Rack and Pinion                |
| Back check value         | Yes                            |
| closing speed adjustable | by valve                       |
| Lathing speed adjustable | by valve                       |
| Opening angle            | 180 °                          |
| Reversible door closer   | Yes                            |
| Certified Fire proof     | Yes                            |
| CE marking               | Yes                            |