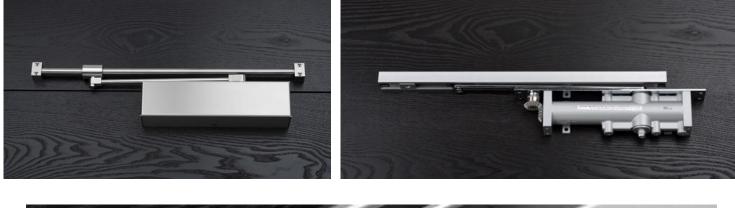

#### CAM ACTION DOOR CLOSER : BDD-1-775 BD

### BDD-1-775 BD EN 1.4301 satin

| Door closer type         | Hydraulic overhead door closer |
|--------------------------|--------------------------------|
| Arm type                 | Sliding Arm                    |
| Adjustable Power         | 2 - 4                          |
| Maximum door width       | 1100 mm                        |
| Maximum door weight      | 100 Kg                         |
| Power adjustment         | by spring                      |
| Mechanism                | CAM action                     |
| closing speed adjustable | by valve                       |
| Lathing speed adjustable | by valve                       |
| Opening angle            | 180 °                          |
| Reversible door closer   | Yes                            |
| Certified Fire proof     | Yes                            |
| CE marking               | Yes                            |