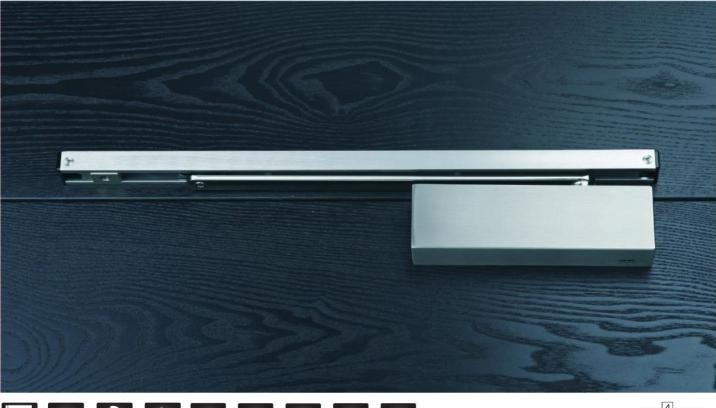

#### RACK and PINION DOOR CLOSER : BDD-2-770 BD

### BDD-2- 770 BD EN 1.4301 Satin

| Door closer type         | Hydraulic overhead door closer |
|--------------------------|--------------------------------|
| Arm type                 | Sliding arm                    |
| Adjustable Power         | 3 - 5                          |
| Maximum door width       | 1250 mm                        |
| Maximum door weight      | 100 Kg                         |
| Power adjustment         | By spring                      |
| Mechanism                | Rack and Pinion                |
| Back check value         | Yes                            |
| closing speed adjustable | by valve                       |
| Lathing speed adjustable | by valve                       |
| Opening angle            | 180 °                          |
| Reversible door closer   | Yes                            |
| Certified Fire proof     | Yes                            |
| CE marking               | Yes                            |