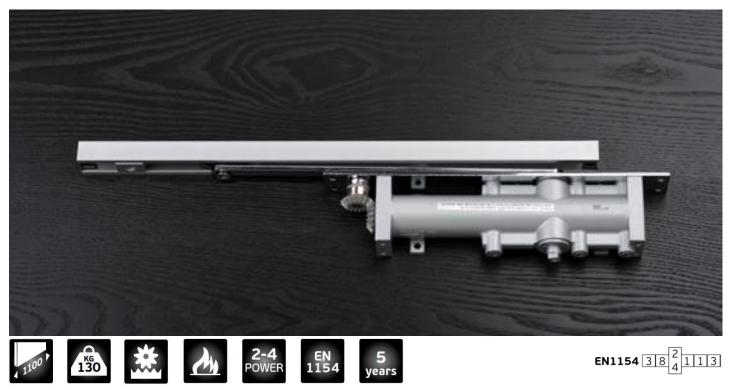

#### RACK and PINION DOOR CLOSER : BDD-2-770 BD

### BDD-2- 770 BD EN 1.4301 Satin

| Door closer type         | Hydraulic overhead door closer |
|--------------------------|--------------------------------|
| Arm type                 | Sliding arm                    |
| Adjustable Power         | 3 - 5                          |
| Maximum door width       | 1250 mm                        |
| Maximum door weight      | 100 Kg                         |
| Power adjustment         | By spring                      |
| Mechanism                | Rack and Pinion                |
| Back check value         | Yes                            |
| closing speed adjustable | by valve                       |
| Lathing speed adjustable | by valve                       |
| Opening angle            | 180 °                          |
| Reversible door closer   | Yes                            |
| Certified Fire proof     | Yes                            |
| CE marking               | Yes                            |